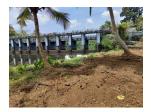

# Riverside plot for sale near Chirakal near Regulator bridge, Cherpu, Thrissur.

Near Chirakal, Cherpu, Thrissur, 680561

## Description

Land area :- 18.6 Cents. Location :- Near Chirakal near Regulator bridge, Cherpu, Thrissur... Land converted and can build upto 3000 sqft buildings. Approx price 3L per cent... More details please contact - Murali Mohan - +91 85532 37509