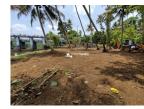

# Riverside plot for sale near Chirakal near Regulator bridge, Cherpu, Thrissur.

Near Chirakal, Cherpu, Thrissur, 680561

## Description

Land area :- 18.6 Cents. Location :- Near Chirakal near Regulator bridge, Cherpu, Thrissur... Land converted and can build upto 3000 sqft buildings. Approx price 3L per cent... More details please contact - Murali Mohan - +91 85532 37509