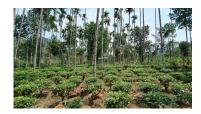

## Description

Land area :- 1 Acre .. Location :- Near Vaduvanchal (Calicut-Ootty Highway).. Tea and Areca are main cultivation... Beautiful Stream in the Boundary.. Concrete road frontage.. Level land.. Best for Farming and Tourism project... Asking Price :- 35 Lakhs... More details please contact - 9656866955....