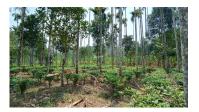

## Description

Land area :- 1 Acre .. Location :- Near Vaduvanchal (Calicut-Ootty Highway).. Tea and Areca are main cultivation... Beautiful Stream in the Boundary.. Concrete road frontage.. Level land.. Best for Farming and Tourism project... Asking Price :- 35 Lakhs... More details please contact - 9656866955....