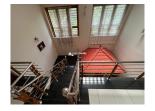

## **Property Details**

Property Id: 280200

Built Up Area : 2000 Sq. Ft.

Bed Room : 4

Road Accessibility:

Plot Area : 1 Acre

Property Type: House

Carpet Area : 0 Sq.Ft.

## Description

Total land area :- 1 acre... House :- 2000 sqft, 4 bedroom ,3 bedrooms attached with bathroom. Water - bore well . Full access to property with concrete panchayath road .... Located in 16th mile... 3 km from Banasura dam and 20 km from kalpetta and 15 km from mananthavady . Coffee, Pepper as main cultivation... Asking Price :- 2 Cr.. More details please contact - 9656866955