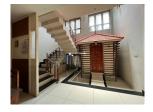

## **Property Details**

Property Id: 280200

Built Up Area : 2000 Sq. Ft.

Bed Room : 4

Road Accessibility:

Plot Area : 1 Acre

Property Type: House

Carpet Area : 0 Sq.Ft.

## Description

Total land area :- 1 acre... House :- 2000 sqft, 4 bedroom ,3 bedrooms attached with bathroom. Water - bore well . Full access to property with concrete panchayath road .... Located in 16th mile... 3 km from Banasura dam and 20 km from kalpetta and 15 km from mananthavady . Coffee, Pepper as main cultivation... Asking Price :- 2 Cr.. More details please contact - 9656866955