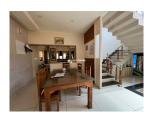

## **Property Details**

Property Id: 280200

Built Up Area : 2000 Sq. Ft.

Bed Room : 4

Road Accessibility:

Plot Area : 1 Acre

Property Type: House

Carpet Area : 0 Sq.Ft.

## Description

Total land area :- 1 acre... House :- 2000 sqft, 4 bedroom ,3 bedrooms attached with bathroom. Water - bore well . Full access to property with concrete panchayath road .... Located in 16th mile... 3 km from Banasura dam and 20 km from kalpetta and 15 km from mananthavady . Coffee, Pepper as main cultivation... Asking Price :- 2 Cr.. More details please contact - 9656866955