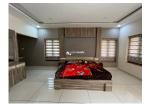

## **Property Details**

Property Id: 280200

Built Up Area : 2000 Sq. Ft.

Bed Room : 4

Road Accessibility:

Plot Area : 1 Acre

Property Type: House

Carpet Area : 0 Sq.Ft.

## Description

Total land area :- 1 acre... House :- 2000 sqft, 4 bedroom ,3 bedrooms attached with bathroom. Water - bore well . Full access to property with concrete panchayath road .... Located in 16th mile... 3 km from Banasura dam and 20 km from kalpetta and 15 km from mananthavady . Coffee, Pepper as main cultivation... Asking Price :- 2 Cr.. More details please contact - 9656866955