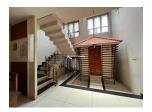

## **Property Details**

Property Id: 280200

Built Up Area : 2000 Sq. Ft.

Bed Room : 4

Road Accessibility:

Plot Area : 1 Acre

Property Type: House

Carpet Area : 0 Sq.Ft.

## Description

Total land area :- 1 acre... House :- 2000 sqft, 4 bedroom ,3 bedrooms attached with bathroom. Water - bore well . Full access to property with concrete panchayath road .... Located in 16th mile... 3 km from Banasura dam and 20 km from kalpetta and 15 km from mananthavady . Coffee, Pepper as main cultivation... Asking Price :- 2 Cr.. More details please contact - 9656866955