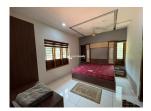

## **Property Details**

Property Id: 280200

Built Up Area : 2000 Sq. Ft.

Bed Room : 4

Road Accessibility:

Plot Area : 1 Acre

Property Type: House

Carpet Area : 0 Sq.Ft.

## Description

Total land area :- 1 acre... House :- 2000 sqft, 4 bedroom ,3 bedrooms attached with bathroom. Water - bore well . Full access to property with concrete panchayath road .... Located in 16th mile... 3 km from Banasura dam and 20 km from kalpetta and 15 km from mananthavady . Coffee, Pepper as main cultivation... Asking Price :- 2 Cr.. More details please contact - 9656866955