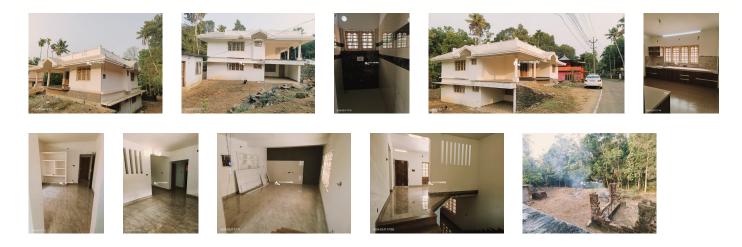

### Description

22 Cents land with double storied building with main road frontage at Ezhakkaranadu (Kolenchery to Piravom route) near Flowers TV Studio. Main road entrance and Private road access through this double-storied building. 5 Bedroom attached bathroom, Two car porches, Living space, Modular Kitchen, and Modern type of Interiors. 90% percent of work is completed. Asking price is 1.30 Cr \*To get more details – 9995531546 \*Price\* negotiable... More details please contact – Sinju Paul :- +91 6282 245 271