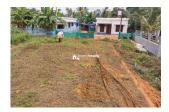

## Description

Land area :- 11 cent... Location :- near Puthoorvayal,Kalpetta,Wayanad. 5 km from Kalpetta town... Plots available from 5 to 6 cent on wards... 200 m from bus route....2 side panchayath road access... Water source :- Open well... Electricity also available.... There is one 1200 sqft Foundation in this property... Good residential area ... Asking Price :- 26 lakh... More details please contact - 9656866955...