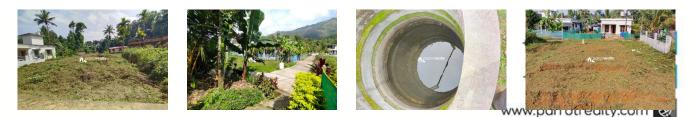

## Description

Land area :- 11 cent... Location :- near Puthoorvayal,Kalpetta,Wayanad. 5 km from Kalpetta town... Plots available from 5 to 6 cent on wards... 200 m from bus route....2 side panchayath road access... Water source :- Open well... Electricity also available.... There is one 1200 sqft Foundation in this property... Good residential area ... Asking Price :- 26 lakh... More details please contact - 9656866955...