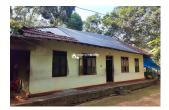

## Description

Land area :- 1.70 acre... Location :- Near Nadavayal, Wayanad... Rubber, Coffee, Pepper as main cultivation... There is one old house in this property... Water source :- Open well.. Concrete road access... Asking Price :-60 lakh... More details please contact - 9656866955