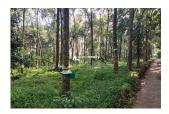

## Description

Land area :- 1.70 acre... Location :- Near Nadavayal, Wayanad... Rubber, Coffee, Pepper as main cultivation... There is one old house in this property... Water source :- Open well.. Concrete road access... Asking Price :-60 lakh... More details please contact - 9656866955