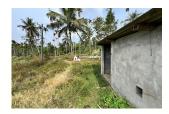

## Description

Total land area :- 4.30 acre... Out of this 1 acre 30 cent used for Dry land and 3 acre Wet land... Coffee as main cultivation in this Dry land.. Tarring road access, 3 phase electricity, Pond, one cow shed also included in this property... Asking Price :- 55 lakh... More details please contact - 9656866955