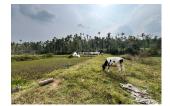

## Description

Total land area :- 4.30 acre... Out of this 1 acre 30 cent used for Dry land and 3 acre Wet land... Coffee as main cultivation in this Dry land.. Tarring road access, 3 phase electricity, Pond, one cow shed also included in this property... Asking Price :- 55 lakh... More details please contact - 9656866955