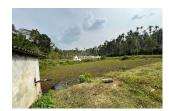

## Description

Total land area :- 4.30 acre... Out of this 1 acre 30 cent used for Dry land and 3 acre Wet land... Coffee as main cultivation in this Dry land.. Tarring road access, 3 phase electricity, Pond, one cow shed also included in this property... Asking Price :- 55 lakh... More details please contact - 9656866955