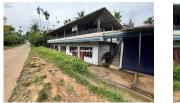

#### Description

Land area :- 18 cent... Total 3 Buildings in this property.. Total Sqft:- 3500 (include 3 buildings) ... 1 building used for 2 story Quarters and another one used for Shop and one 2 bhk house ... 7 rooms are included in this Quarters..... Each rooms has 2 bed room and 1 bathroom, kitchen,work area... Water source :- Open well... Tarring road frontage ...Now get 36,000 monthly rent in this quarters..... Asking price: 85 lakh. If you are interested, please contact us for more details.9656866955...