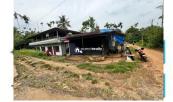

#### Description

Land area :- 18 cent... Total 3 Buildings in this property.. Total Sqft:- 3500 (include 3 buildings) ... 1 building used for 2 story Quarters and another one used for Shop and one 2 bhk house ... 7 rooms are included in this Quarters..... Each rooms has 2 bed room and 1 bathroom, kitchen,work area... Water source :- Open well... Tarring road frontage ...Now get 36,000 monthly rent in this quarters..... Asking price: 85 lakh. If you are interested, please contact us for more details.9656866955...