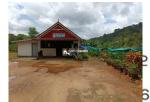

# Description

1 Acre 32 Cent land with building for sale in Ranni-Perunad road... 10 km away from Sabarimala airport... Electricity, Road also available... Tapioca as main cultivation... Asking Price :- 1.5 lakh/cent More details pls contact :- Ashwin - 9495257765