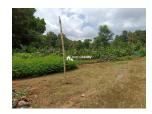

# Description

1 Acre 32 Cent land with building for sale in Ranni-Perunad road... 10 km away from Sabarimala airport... Electricity, Road also available... Tapioca as main cultivation... Asking Price :- 1.5 lakh/cent More details pls contact :- Ashwin - 9495257765