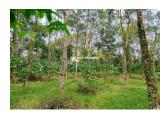

## Description

Land area :- 1 acre ... Location :- Manalvayal, Pulpally, Wayanad.. Rubber, Coffee as main cultivation... Tarring road access.. 300 m from Pulpally - Karyambadi bus route and 4 km from Pulpally town... Level land - Ideal for farm purpose.... Asking Price :- 45 lakh.. More details please contact - 9656866955