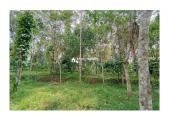

## Description

Land area :- 1 acre ... Location :- Manalvayal, Pulpally, Wayanad.. Rubber, Coffee as main cultivation... Tarring road access.. 300 m from Pulpally - Karyambadi bus route and 4 km from Pulpally town... Level land - Ideal for farm purpose.... Asking Price :- 45 lakh.. More details please contact - 9656866955