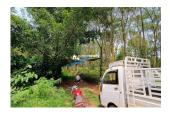

## Description

Land area :- 1 acre ... Location :- Manalvayal, Pulpally, Wayanad.. Rubber, Coffee as main cultivation... Tarring road access.. 300 m from Pulpally - Karyambadi bus route and 4 km from Pulpally town... Level land - Ideal for farm purpose.... Asking Price :- 45 lakh.. More details please contact - 9656866955