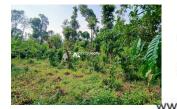

## Description

Land area :- 1.25 acre... Location :- Near Panavally, Kattikulam, Wayanad.... 7 km from Kattikulam and 3 km from Panavally... Tarring road frontage... Jack fruit, Mango, Coconut, Teak and Other fruit trees are Cultivated... Ideal property for Farming... Asking Price :- 45 lakh (Negotiable)... More details please contact -9656866955...