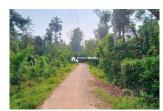

## Description

Land area :- 1.25 acre... Location :- Near Panavally, Kattikulam, Wayanad.... 7 km from Kattikulam and 3 km from Panavally... Tarring road frontage... Jack fruit, Mango, Coconut, Teak and Other fruit trees are Cultivated... Ideal property for Farming... Asking Price :- 45 lakh (Negotiable)... More details please contact -9656866955...