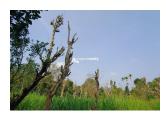

## Description

Land area :- 1.25 acre... Location :- Near Panavally, Kattikulam, Wayanad.... 7 km from Kattikulam and 3 km from Panavally... Tarring road frontage... Jack fruit, Mango, Coconut, Teak and Other fruit trees are Cultivated... Ideal property for Farming... Asking Price :- 45 lakh (Negotiable)... More details please contact -9656866955...