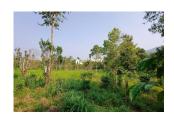

## Description

Land area :- 1.25 acre... Location :- Near Panavally, Kattikulam, Wayanad.... 7 km from Kattikulam and 3 km from Panavally... Tarring road frontage... Jack fruit, Mango, Coconut, Teak and Other fruit trees are Cultivated... Ideal property for Farming... Asking Price :- 45 lakh (Negotiable)... More details please contact -9656866955...