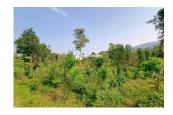

## Description

Land area :- 1.25 acre... Location :- Near Panavally, Kattikulam, Wayanad.... 7 km from Kattikulam and 3 km from Panavally... Tarring road frontage... Jack fruit, Mango, Coconut, Teak and Other fruit trees are Cultivated... Ideal property for Farming... Asking Price :- 45 lakh (Negotiable)... More details please contact -9656866955...