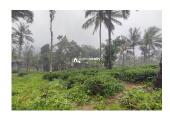

## Description

Total land area :- 7 acre.. Location :- Near Mananthavady - Thalassery highway.... Tea as main cultivation and Coconut, Coffee and other trees are also cultivated.. Two houses are included in this property... Water tank for Irrigation... Ideal for resorts/Commercial constructions... Asking price :- 80 lakh Per acre... More details please contact :- 9656866955