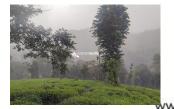

## Description

Total land area :- 7 acre.. Location :- Near Mananthavady - Thalassery highway.... Tea as main cultivation and Coconut, Coffee and other trees are also cultivated.. Two houses are included in this property... Water tank for Irrigation... Ideal for resorts/Commercial constructions... Asking price :- 80 lakh Per acre... More details please contact :- 9656866955