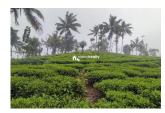

## Description

Total land area :- 7 acre.. Location :- Near Mananthavady - Thalassery highway.... Tea as main cultivation and Coconut, Coffee and other trees are also cultivated.. Two houses are included in this property... Water tank for Irrigation... Ideal for resorts/Commercial constructions... Asking price :- 80 lakh Per acre... More details please contact :- 9656866955