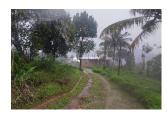

## Description

Total land area :- 7 acre.. Location :- Near Mananthavady - Thalassery highway.... Tea as main cultivation and Coconut, Coffee and other trees are also cultivated.. Two houses are included in this property... Water tank for Irrigation... Ideal for resorts/Commercial constructions... Asking price :- 80 lakh Per acre... More details please contact :- 9656866955