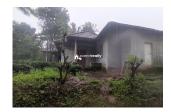

## Description

Total land area :- 7 acre.. Location :- Near Mananthavady - Thalassery highway.... Tea as main cultivation and Coconut, Coffee and other trees are also cultivated.. Two houses are included in this property... Water tank for Irrigation... Ideal for resorts/Commercial constructions... Asking price :- 80 lakh Per acre... More details please contact :- 9656866955