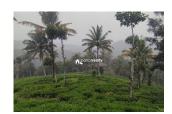

## Description

Total land area :- 7 acre.. Location :- Near Mananthavady - Thalassery highway.... Tea as main cultivation and Coconut, Coffee and other trees are also cultivated.. Two houses are included in this property... Water tank for Irrigation... Ideal for resorts/Commercial constructions... Asking price :- 80 lakh Per acre... More details please contact :- 9656866955