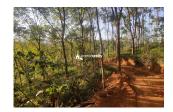

## Description

Land area :- 1 acre... Location :- Mothakkara, Wayanad... 5 km from banasura sagar dam and 600 m from mothakkara town and 6.5 km from Padinjarathara.... Rubber as main cultivation... Ideal for resort purpose.... Asking Price :- 80 lakh... More details please contact - 9656866955 (Call / Whatsapp)....