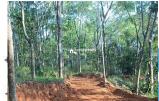

## Description

Land area :- 1 acre... Location :- Mothakkara, Wayanad... 5 km from banasura sagar dam and 600 m from mothakkara town and 6.5 km from Padinjarathara.... Rubber as main cultivation... Ideal for resort purpose.... Asking Price :- 80 lakh... More details please contact - 9656866955 (Call / Whatsapp)....