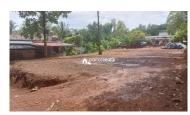

# 10 cents East facing rectangular plot for sale at Manantheri, Kuthuparamba, Kannur Dist., Kerala

Opp. Cement block mfg. Unit, Mannanthara Manantheri Kuthuparamba Kannur 670102

## Description

This plot located on highway road side face to East at Manantheri, opp. cement block mafg. unit, Mannanthara. Best Vastu compliant plot on this area. contact 8129 six seven six eight 42, shajiak at rediff mail dot com. Price per cent is Rs.3/- lakh but negotiable for a small period. Best suited for houses, buildings, rental homes, godowns/warehouses, mfg. units, car wash garages, etc.