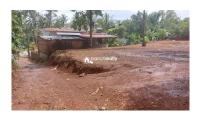

# 10 cents East facing rectangular plot for sale at Manantheri, Kuthuparamba, Kannur Dist., Kerala

Opp. Cement block mfg. Unit, Mannanthara Manantheri Kuthuparamba Kannur 670102

## Description

This plot located on highway road side face to East at Manantheri, opp. cement block mafg. unit, Mannanthara. Best Vastu compliant plot on this area. contact 8129 six seven six eight 42, shajiak at rediff mail dot com. Price per cent is Rs.3/- lakh but negotiable for a small period. Best suited for houses, buildings, rental homes, godowns/warehouses, mfg. units, car wash garages, etc.