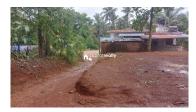

# 10 cents East facing rectangular plot for sale at Manantheri, Kuthuparamba, Kannur Dist., Kerala

Opp. Cement block mfg. Unit, Mannanthara Manantheri Kuthuparamba Kannur 670102

## Description

This plot located on highway road side face to East at Manantheri, opp. cement block mafg. unit, Mannanthara. Best Vastu compliant plot on this area. contact 8129 six seven six eight 42, shajiak at rediff mail dot com. Price per cent is Rs.3/- lakh but negotiable for a small period. Best suited for houses, buildings, rental homes, godowns/warehouses, mfg. units, car wash garages, etc.