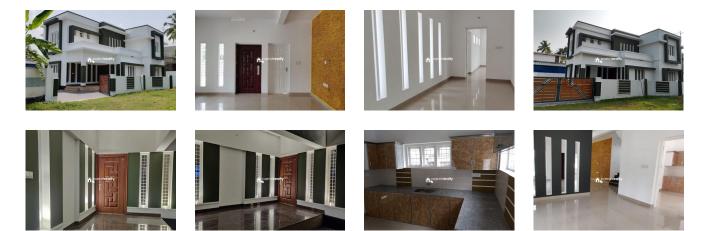

## 3 bedroom house for sale in aluva @ 49 lakh.....

Sreemoolanagarm, Aluva, Ernakulam ,683101

## Property Details

| Property Id        | : | 21955        |               |   |          |
|--------------------|---|--------------|---------------|---|----------|
|                    |   |              | Property Type | : | House    |
| Built Up Area      |   | 1900 Sq. Ft. |               |   |          |
|                    |   |              | Carpet Area   | : | 0 Sq.Ft. |
| Bed Room           | : | 3            |               |   |          |
|                    |   |              | Bath Room     | : | 0        |
| Road Accessibility | : |              |               |   |          |
|                    |   |              | Possession    | : |          |
| Plot Area          | : | 6 Cent       |               |   |          |

## Description

Brand new 1900 sqft house in aluva sree moolanagarm... 3 spacious bedrooms with bathrooms.. modern gypsum work with led. almost 6 cent plot . pergola works for daylight... modern kitchen with cupboards. spacious 2 car parking facility. posh area. compound wall with gate. hospitals, bank , hypermarkets, schools, facilities nearby . bus route.. close to airport . easily accessible to ernakulam, airport.. distance to aluva railway station – 4 to 5 km.. distance to Cochin international airport – 3 km. Asking Price :– 49 lakh.... More Details Please contact on – 7034371111