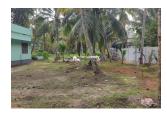

#### Description

Area: 34 cents.. 900 Sq.ft house is available... Location: Near Keltron junction, Aroor, Alappuzha... Tar road frontage property.... 3 sides compound wall is constructed.... Water and Electricity connections are available.... Temple, hospital and bus stop are available nearby.... Single owner and all documents are clear.... This property can be sold in plot size (7.5 cents x 2= 15 cents, 12 cents + house and 7.6 cents of plot).... Expected Price: Rs. 8.25 Lakhs per cent (Negotiable)... Contact: Prakash Pillai – 9870432790... Email ID: prakashs pillai@rediffmail.com...