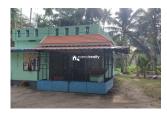

## Land with House for Sale at Aroor, Alappuzha

Near Keltron junction, Aroor, Alappuzha ,688534

#### Description

Area: 34 cents.. 900 Sq.ft house is available... Location: Near Keltron junction, Aroor, Alappuzha... Tar road frontage property.... 3 sides compound wall is constructed.... Water and Electricity connections are available.... Temple, hospital and bus stop are available nearby.... Single owner and all documents are clear.... This property can be sold in plot size (7.5 cents x 2= 15 cents, 12 cents + house and 7.6 cents of plot).... Expected Price: Rs. 8.25 Lakhs per cent (Negotiable)... Contact: Prakash Pillai – 9870432790... Email ID: prakashs pillai@rediffmail.com...