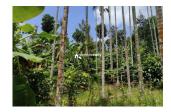

## Description

Total land area :- 10 acre... Location :- Thomattuchal near Ambalavayal, Wayanad. 1.5 km from Thomattuchal town... Coffee as main cultivation.. Coconut, Areca nut also cultivated .... There is small shed in this property... Water source - Open well.. Beautiful stream near to the property... 100m of mud road from tarring road... Asking Price :- 25 lakh per acre... More details please contact - 9656866955