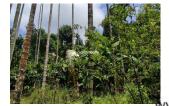

## Description

Total land area :- 10 acre... Location :- Thomattuchal near Ambalavayal, Wayanad. 1.5 km from Thomattuchal town... Coffee as main cultivation.. Coconut, Areca nut also cultivated .... There is small shed in this property... Water source - Open well.. Beautiful stream near to the property... 100m of mud road from tarring road... Asking Price :- 25 lakh per acre... More details please contact - 9656866955