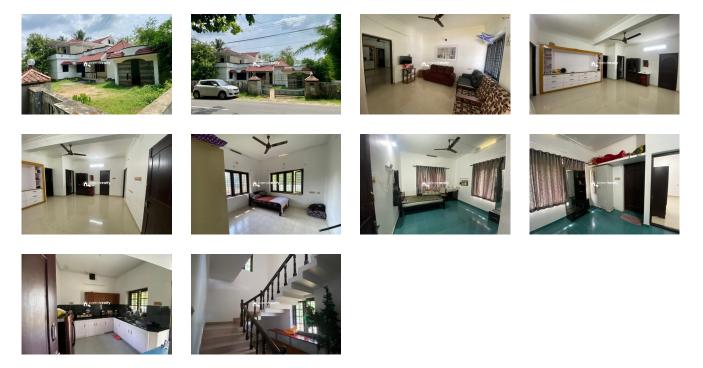

#### Description

House in 12 Cents for Sale at Koduvayoor, Palakkad .... Area: 2200 Sq.ft, 12 cents. Location : Koduvayoor, Palakkad, Kerala. The property is located near town area. The house is inclusive of 3 bedrooms, bathrooms, dining room, living room, pooja room, kitchen and parking area. This is good residential area with tar road frontage. The prime location is still being close enough to all the amenities you need. Easy access to shops, markets, school, college, hospital and places of worship. It provides all convenience of transportation, making it an ideal place for living. Asking price : 79 Lakhs... Contact : Shahin – +91 99462 98777... Email ID : Shahin2112@gmail.com