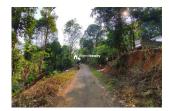

### Description

Total land area :- 32 cent... Location :- Ondayangadi ,Near Mananthavady... Only 600 m from Mysore -Mananthavady highway and 4 km from Mananthavady town... Residential area - Ideal for house Construction.. Cashew nut, Mango, Jack fruit and some trees also in this property... Tarring road frontage...Asking Price :- 80000 Per cent... More details please contact - 9656866955