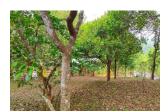

### Description

Total land area :- 32 cent... Location :- Ondayangadi ,Near Mananthavady... Only 600 m from Mysore -Mananthavady highway and 4 km from Mananthavady town... Residential area - Ideal for house Construction.. Cashew nut, Mango, Jack fruit and some trees also in this property... Tarring road frontage...Asking Price :- 80000 Per cent... More details please contact - 9656866955