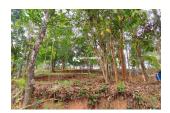

### Description

Total land area :- 32 cent... Location :- Ondayangadi ,Near Mananthavady... Only 600 m from Mysore -Mananthavady highway and 4 km from Mananthavady town... Residential area - Ideal for house Construction.. Cashew nut, Mango, Jack fruit and some trees also in this property... Tarring road frontage...Asking Price :- 80000 Per cent... More details please contact - 9656866955