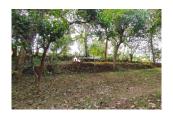

### Description

Total land area :- 32 cent... Location :- Ondayangadi ,Near Mananthavady... Only 600 m from Mysore -Mananthavady highway and 4 km from Mananthavady town... Residential area - Ideal for house Construction.. Cashew nut, Mango, Jack fruit and some trees also in this property... Tarring road frontage...Asking Price :- 80000 Per cent... More details please contact - 9656866955