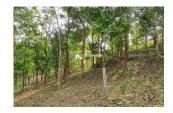

### Description

Total land area :- 32 cent... Location :- Ondayangadi ,Near Mananthavady... Only 600 m from Mysore -Mananthavady highway and 4 km from Mananthavady town... Residential area - Ideal for house Construction.. Cashew nut, Mango, Jack fruit and some trees also in this property... Tarring road frontage...Asking Price :- 80000 Per cent... More details please contact - 9656866955