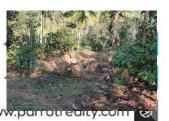

## Description

Total land area :- 4 acre 10 cent... Out of this 2.5 acre used for wet land and 1.6 acre used for Dry land.... Ready to sell as full/part.... Water source :- 2 Open well... Main Cultivation's :- Coconut, Areca nut, Coffee and Mango are cultivated.. 8 km from Panamaram town... All essential facilities available with in 1.5 km ... Asking Price :- Dry land - 40 lakh per acre and Wet land - 10 lakh per acre...