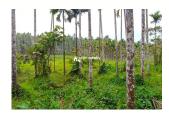

## Description

Total land area :- 4 acre 10 cent... Out of this 2.5 acre used for wet land and 1.6 acre used for Dry land.... Ready to sell as full/part.... Water source :- 2 Open well... Main Cultivation's :- Coconut, Areca nut, Coffee and Mango are cultivated.. 8 km from Panamaram town... All essential facilities available with in 1.5 km ... Asking Price :- Dry land - 40 lakh per acre and Wet land - 10 lakh per acre...