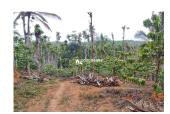

## Description

Total land area :- 4 acre 10 cent... Out of this 2.5 acre used for wet land and 1.6 acre used for Dry land.... Ready to sell as full/part.... Water source :- 2 Open well... Main Cultivation's :- Coconut, Areca nut, Coffee and Mango are cultivated.. 8 km from Panamaram town... All essential facilities available with in 1.5 km ... Asking Price :- Dry land - 40 lakh per acre and Wet land - 10 lakh per acre...