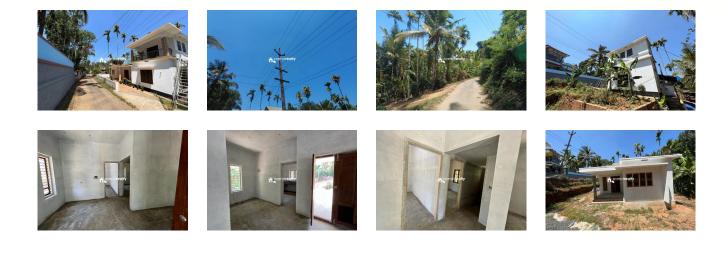

## Description

Total land area :- 20 cent... House details :- two houses are in this Property - one house 1200 sqft , 3 bed room, 2 attached bathroom,Kitchen etc... Another one incomplete house 900 sqft, 2 bed room ,Bathroom , kitchen etc... Water source :- Open well .. Electricity,Road also available... 500 m from Pallikkunnu Church... Asking Price :- 1200 sqft house - 25 lakh and 900 sqft house - 20 lakh... More details please contact :- 9656866955