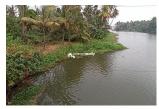

# 18.67 Cents of Commercially Converted River Side plot @ 40 Lakhs...

Chirakkal Mini Dam (regulator bridge) Cherpu, Chirakkal , Thrissur Thriprayar road Thrissur Thrissur 680581

#### Description

18.67 Cents of Commercially converted River side plot suitable for restaurants or Resorts or wine/beer parlours for available for sale. The property has road access and is next to a perennial river with 365 days of clean water. Property location: Chirakkal Mini Dam, 16Km from Thrissur Swaraj round