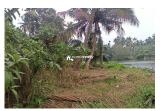

# 18.67 Cents of Commercially Converted River Side plot @ 40 Lakhs...

Chirakkal Mini Dam (regulator bridge) Cherpu, Chirakkal , Thrissur Thriprayar road Thrissur Thrissur 680581

#### Description

18.67 Cents of Commercially converted River side plot suitable for restaurants or Resorts or wine/beer parlours for available for sale. The property has road access and is next to a perennial river with 365 days of clean water. Property location: Chirakkal Mini Dam, 16Km from Thrissur Swaraj round