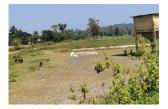

## Description

2 acre 50 cent land for sale near Bavali, Karnataka.. This property located in Karnataka state... About 1.5 km from Bavli and 4 km from Chekadi and 8 km from Kattikulam.. Beautiful river view one side..... Property has tarring road frontage... Ideal for Home stay or Cottages... Asking Price :- 30 lakh/acre... More details please contact through Whatsapp - 9656866955