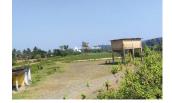

## 2.5 acre land for sale @ 30 lakh/acre...

Bavali, Kattikulam, Wayanad ,670646

| Property Details |            |                                 |
|------------------|------------|---------------------------------|
|                  |            |                                 |
| Property Id      | : 686386   |                                 |
|                  |            | Property Type: Residential land |
| Road Accessit    | pility:    |                                 |
|                  |            | Possession :                    |
| Plot Area        | : 250 Cent |                                 |

## Description

2 acre 50 cent land for sale near Bavali, Karnataka.. This property located in Karnataka state... About 1.5 km from Bavli and 4 km from Chekadi and 8 km from Kattikulam.. Beautiful river view one side..... Property has tarring road frontage... Ideal for Home stay or Cottages... Asking Price :- 30 lakh/acre... More details please contact through Whatsapp - 9656866955