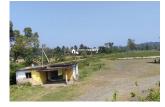

## 2.5 acre land for sale @ 30 lakh/acre...

Bavali, Kattikulam, Wayanad ,670646

| Property Details |            |                                 |
|------------------|------------|---------------------------------|
|                  |            |                                 |
| Property Id      | : 686386   |                                 |
|                  |            | Property Type: Residential land |
| Road Accessit    | pility:    |                                 |
|                  |            | Possession :                    |
| Plot Area        | : 250 Cent |                                 |

## Description

2 acre 50 cent land for sale near Bavali, Karnataka.. This property located in Karnataka state... About 1.5 km from Bavli and 4 km from Chekadi and 8 km from Kattikulam.. Beautiful river view one side..... Property has tarring road frontage... Ideal for Home stay or Cottages... Asking Price :- 30 lakh/acre... More details please contact through Whatsapp - 9656866955