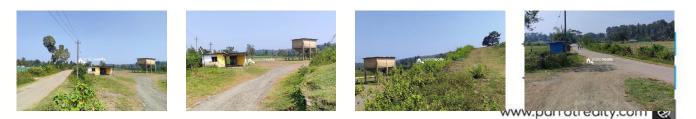

## 2.5 acre land for sale @ 30 lakh/acre...

Bavali, Kattikulam, Wayanad ,670646

| Property Details |            |                                 |
|------------------|------------|---------------------------------|
|                  |            |                                 |
| Property Id      | : 686386   |                                 |
|                  |            | Property Type: Residential land |
| Road Accessit    | pility:    |                                 |
|                  |            | Possession :                    |
| Plot Area        | : 250 Cent |                                 |

## Description

2 acre 50 cent land for sale near Bavali, Karnataka.. This property located in Karnataka state... About 1.5 km from Bavli and 4 km from Chekadi and 8 km from Kattikulam.. Beautiful river view one side..... Property has tarring road frontage... Ideal for Home stay or Cottages... Asking Price :- 30 lakh/acre... More details please contact through Whatsapp - 9656866955