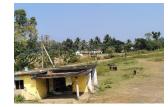

## 2.5 acre land for sale @ 30 lakh/acre...

Bavali, Kattikulam, Wayanad ,670646

| Property Details |            |                                 |
|------------------|------------|---------------------------------|
|                  |            |                                 |
| Property Id      | : 686386   |                                 |
|                  |            | Property Type: Residential land |
| Road Accessit    | pility:    |                                 |
|                  |            | Possession :                    |
| Plot Area        | : 250 Cent |                                 |

## Description

2 acre 50 cent land for sale near Bavali, Karnataka.. This property located in Karnataka state... About 1.5 km from Bavli and 4 km from Chekadi and 8 km from Kattikulam.. Beautiful river view one side..... Property has tarring road frontage... Ideal for Home stay or Cottages... Asking Price :- 30 lakh/acre... More details please contact through Whatsapp - 9656866955