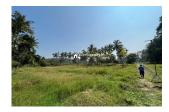

## Description

Total land area :- 7 acre .. Out of this 4.5 acre used for Dry land and 2.5 acre used for wet land... Location :- Kuruva Island (One of the major tourism attractions in Wayanad)... A small house with Panchayath number.... Water source :- Open well.. Property with wonderful view of Kabani river.. Suitable for Resort Projects... 1.5 km from Pulpally - Mananthavady bus route... Asking Price :- 1.30 Cr... More details please contact through Whatsapp - 9656866955