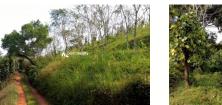

#### Description

Total land area :- 3 acre.. Location :- Yavanarkulam near Mananthavady.. Rubber, pepper are main cultivation's.. Very beautiful hill top view.. 100 of mud road access from tarring road and 10 km from Mananthavady town and 1 km from Yavanarkulam... Asking Price :- 16 lakh/acre... More details please contact through Whatsapp - 9656866955