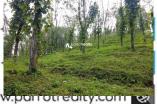

#### Description

Total land area :- 3 acre.. Location :- Yavanarkulam near Mananthavady.. Rubber, pepper are main cultivation's.. Very beautiful hill top view.. 100 of mud road access from tarring road and 10 km from Mananthavady town and 1 km from Yavanarkulam... Asking Price :- 16 lakh/acre... More details please contact through Whatsapp - 9656866955