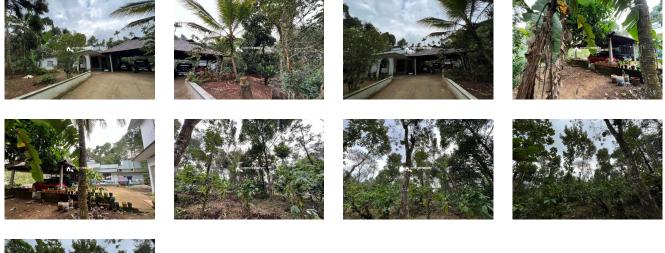

## Description

Total land area :- 1.33 acre... House :- 20 yrs old,3500 sq ft, 3 bed room (attached),Kitchen.. Location :- Near Kalpetta... 1.5 km from Municipal town Kalpetta and 400 m from KSRTC Garage... Water source :- Open well , Water authority connection... Main Cultivation :- Coffee.. Asking Price :- 3 lakh/ cent.... More details please contact through Whatsapp - 9656866955