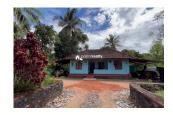

## Description

Total land area :- 1.70 acre... Location :- Padichira near Pulpally.. 7 km from Pulpally town and 3.5 km from Padichira... Rubber, Coconut and Pepper are main cultivation's... Property includes a 3 bhk house... Water source :- Open well... Property has 60 m of panchayath tarring road frontage... Asking price :- 45 lakh... More details please contact :- 9656866955