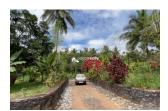

## Description

Total land area :- 1.70 acre... Location :- Padichira near Pulpally.. 7 km from Pulpally town and 3.5 km from Padichira... Rubber, Coconut and Pepper are main cultivation's... Property includes a 3 bhk house... Water source :- Open well... Property has 60 m of panchayath tarring road frontage... Asking price :- 45 lakh... More details please contact :- 9656866955