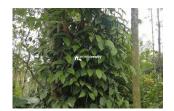

# Description

Total land area :- 1 acre 20 cent... Out of this property includes 1 acre dry land & 20 cent of wet land... Coffee, Pepper are main Cultivation Coco, Mangosteen, Clove, Coconut and Areca are also cultivated.. Coffee and Areca are planted in Wet land.... Water source :- Open well and electricity also available... More than 50 m of tarring road frontage... Only 2 km from Nadavayal and 600m from Bathery - Mananthavady highway... Asking Price :- 60 lakhs... More details please contact through Whatsapp - 9656866955