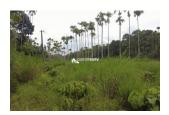

# Description

Total land area :- 1 acre 20 cent... Out of this property includes 1 acre dry land & 20 cent of wet land... Coffee, Pepper are main Cultivation Coco, Mangosteen, Clove, Coconut and Areca are also cultivated.. Coffee and Areca are planted in Wet land.... Water source :- Open well and electricity also available... More than 50 m of tarring road frontage... Only 2 km from Nadavayal and 600m from Bathery - Mananthavady highway... Asking Price :- 60 lakhs... More details please contact through Whatsapp - 9656866955