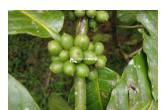

# Description

Total land area :- 1 acre 20 cent... Out of this property includes 1 acre dry land & 20 cent of wet land... Coffee, Pepper are main Cultivation Coco, Mangosteen, Clove, Coconut and Areca are also cultivated.. Coffee and Areca are planted in Wet land.... Water source :- Open well and electricity also available... More than 50 m of tarring road frontage... Only 2 km from Nadavayal and 600m from Bathery - Mananthavady highway... Asking Price :- 60 lakhs... More details please contact through Whatsapp - 9656866955