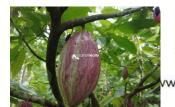

# Description

Total land area :- 1 acre 20 cent... Out of this property includes 1 acre dry land & 20 cent of wet land... Coffee, Pepper are main Cultivation Coco, Mangosteen, Clove, Coconut and Areca are also cultivated.. Coffee and Areca are planted in Wet land.... Water source :- Open well and electricity also available... More than 50 m of tarring road frontage... Only 2 km from Nadavayal and 600m from Bathery - Mananthavady highway... Asking Price :- 60 lakhs... More details please contact through Whatsapp - 9656866955