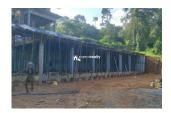

### Description

Commercial building for rent :- Total - 8 rooms (6 × 3 each), each rooms have 2526 sqft (include bathroom)... Location :- Near masjid,Ambalavayal,Mananthavady... First floor concrete will be completed by two weeks... Large Parking area for Trucks..... Good property for all kind of commercial purpose ... Rent negotiable if all rooms booked required by single owner Deposit and Rent advance required ... Asking price :- 5000/- per room per month ( 8 x 5000 ) .... More details please contact through Whatsapp - 9656866955