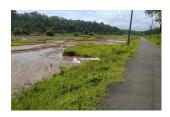

## Description

3.23 acre land for sale at very low price in Pulpalli Village, Wayanad, ... 2 Km from Kuruva Island.... Chekadi :- famous for paddy cultivation and organic farming.... Main Advantages of the property :- - A single rectangular plot.... - Upper side of the property (west boundary) Tarring Road and Panchayat Irrigation Canal... - The lower part (eastern border) is a small stream with 12 months of water.... - North and south paddy fields.... - Electricity facility. -Natural beauty of environment .... - Not a mud field. Suitable for paddy cultivation as well as short term cultivation of ginger/banana/turmeric/sesame/fodder.. - Goat/Cow/Buffalo rearing and also suitable for fish farming by digging ponds.... Asking Price :- 6 lakh/acre... More details please contact through Whatsapp- 9656866955