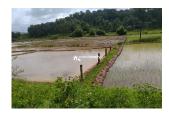

## Description

3.23 acre land for sale at very low price in Pulpalli Village, Wayanad, ... 2 Km from Kuruva Island.... Chekadi :- famous for paddy cultivation and organic farming.... Main Advantages of the property :- - A single rectangular plot.... - Upper side of the property (west boundary) Tarring Road and Panchayat Irrigation Canal... - The lower part (eastern border) is a small stream with 12 months of water.... - North and south paddy fields.... - Electricity facility. -Natural beauty of environment .... - Not a mud field. Suitable for paddy cultivation as well as short term cultivation of ginger/banana/turmeric/sesame/fodder.. - Goat/Cow/Buffalo rearing and also suitable for fish farming by digging ponds.... Asking Price :- 6 lakh/acre... More details please contact through Whatsapp- 9656866955