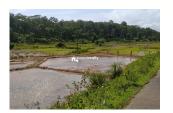

## Description

3.23 acre land for sale at very low price in Pulpalli Village, Wayanad, ... 2 Km from Kuruva Island.... Chekadi :- famous for paddy cultivation and organic farming.... Main Advantages of the property :- - A single rectangular plot.... - Upper side of the property (west boundary) Tarring Road and Panchayat Irrigation Canal... - The lower part (eastern border) is a small stream with 12 months of water.... - North and south paddy fields.... - Electricity facility. -Natural beauty of environment .... - Not a mud field. Suitable for paddy cultivation as well as short term cultivation of ginger/banana/turmeric/sesame/fodder.. - Goat/Cow/Buffalo rearing and also suitable for fish farming by digging ponds.... Asking Price :- 6 lakh/acre... More details please contact through Whatsapp- 9656866955