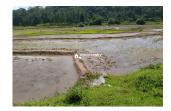

## Description

3.23 acre land for sale at very low price in Pulpalli Village, Wayanad, ... 2 Km from Kuruva Island.... Chekadi :- famous for paddy cultivation and organic farming.... Main Advantages of the property :- - A single rectangular plot.... - Upper side of the property (west boundary) Tarring Road and Panchayat Irrigation Canal... - The lower part (eastern border) is a small stream with 12 months of water.... - North and south paddy fields.... - Electricity facility. -Natural beauty of environment .... - Not a mud field. Suitable for paddy cultivation as well as short term cultivation of ginger/banana/turmeric/sesame/fodder.. - Goat/Cow/Buffalo rearing and also suitable for fish farming by digging ponds.... Asking Price :- 6 lakh/acre... More details please contact through Whatsapp- 9656866955