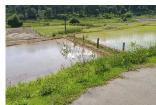

## Description

3.23 acre land for sale at very low price in Pulpalli Village, Wayanad, ... 2 Km from Kuruva Island.... Chekadi :- famous for paddy cultivation and organic farming.... Main Advantages of the property :- - A single rectangular plot.... - Upper side of the property (west boundary) Tarring Road and Panchayat Irrigation Canal... - The lower part (eastern border) is a small stream with 12 months of water.... - North and south paddy fields.... - Electricity facility. -Natural beauty of environment .... - Not a mud field. Suitable for paddy cultivation as well as short term cultivation of ginger/banana/turmeric/sesame/fodder.. - Goat/Cow/Buffalo rearing and also suitable for fish farming by digging ponds.... Asking Price :- 6 lakh/acre... More details please contact through Whatsapp- 9656866955