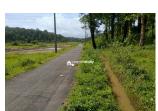

## Description

3.23 acre land for sale at very low price in Pulpalli Village, Wayanad, ... 2 Km from Kuruva Island.... Chekadi :- famous for paddy cultivation and organic farming.... Main Advantages of the property :- - A single rectangular plot.... - Upper side of the property (west boundary) Tarring Road and Panchayat Irrigation Canal... - The lower part (eastern border) is a small stream with 12 months of water.... - North and south paddy fields.... - Electricity facility. -Natural beauty of environment .... - Not a mud field. Suitable for paddy cultivation as well as short term cultivation of ginger/banana/turmeric/sesame/fodder.. - Goat/Cow/Buffalo rearing and also suitable for fish farming by digging ponds.... Asking Price :- 6 lakh/acre... More details please contact through Whatsapp- 9656866955