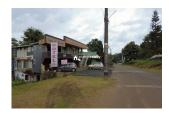

### Description

Total land area :- 4 acre... Located in Chennalode, Vythiri taluk.... Coffee, Areca and Pepper are main cultivation's.. Pvt.mud road access from tarring road... One pond is there... 3 km from Padinjarathara town and 4 km from Banasura Sagar dam.. Asking Price :- 40 lakh/acre... More details please contact through Whatsapp - 9656866955