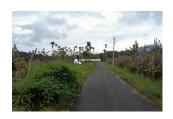

### Description

Total land area :- 4 acre... Located in Chennalode, Vythiri taluk.... Coffee, Areca and Pepper are main cultivation's.. Pvt.mud road access from tarring road... One pond is there... 3 km from Padinjarathara town and 4 km from Banasura Sagar dam.. Asking Price :- 40 lakh/acre... More details please contact through Whatsapp - 9656866955