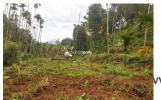

## Description

Total land area :- 2 acre 50 cent... Out of this 2 acre 30 cent used for dry land and 20 cent used for wet land ... House :- 3 bed room, 2 bathroom, living, hall, kitchen... Main cultivation's :-

Rubber, Cashew, Pepper, Coffee, Coconut.... Water source :- Pond, Open well.. Road facility :- Panchayath road access... This land can be converted in to 1 acre, 50 cent also... Location :- Valad... 1 km from Valad town and 150m from Main road... Asking Price :- 18000/cent... More details please contact :- 9656866955