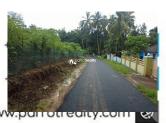

### Description

Total land area :- 90 cent.. Currently Tapioca Cultivated here.. Level land much suitable for house plots... About 150m of tarring road frontage... Property having tarring road in its two side... All essential facilities available here... 5 km from Kenichira town and 1.5 km from Poothadi - Kenichira bus route.. Asking price :-45000/cent., For more details please contact :- 9656866955