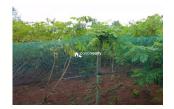

### Description

Total land area :- 90 cent.. Currently Tapioca Cultivated here.. Level land much suitable for house plots... About 150m of tarring road frontage... Property having tarring road in its two side... All essential facilities available here... 5 km from Kenichira town and 1.5 km from Poothadi - Kenichira bus route.. Asking price :-45000/cent., For more details please contact :- 9656866955