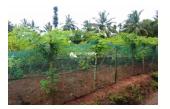

### Description

Total land area :- 90 cent.. Currently Tapioca Cultivated here.. Level land much suitable for house plots... About 150m of tarring road frontage... Property having tarring road in its two side... All essential facilities available here... 5 km from Kenichira town and 1.5 km from Poothadi - Kenichira bus route.. Asking price :-45000/cent., For more details please contact :- 9656866955