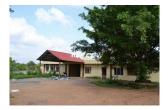

## Description

Ware house For rent – Palakkad 25000 Sq ft / 10000 Sq ft / 6000 Sq ft – suitable for FM CG / Garments / storage – Location– 8 KM from Palakkad Town , On Malampuzha Bye pass Road next to new IIT campus and Augustin Colours, 1.5 KM from Coimbatore–Cochin highway. Carpet area– RC Roof , workmen stay area 2 sets of Toilet block each with 3 Toilets and one bathroom Of which 12000sq ft is RC roof 12 ft height and balance 13000 Sq ft asbestos roofing height 15ft and centre 24 ft. Floor– Industrial dewatered Shutters–3 nos with Canopy On the Malampuzha bye pass road. Container movement and destuffing available. Rate per sq ft–Rs. 12/Sq ft Security deposit– 6 months rent. Other amenities: Ample truck parking space,Office blocks,Toilet blocks,Malampuzha water connection as well as bore well. Asking Price :– 420000/Month