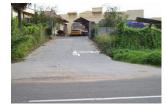

## Description

Ware house For rent – Palakkad 25000 Sq ft / 10000 Sq ft / 6000 Sq ft – suitable for FM CG / Garments / storage – Location– 8 KM from Palakkad Town , On Malampuzha Bye pass Road next to new IIT campus and Augustin Colours, 1.5 KM from Coimbatore–Cochin highway. Carpet area– RC Roof , workmen stay area 2 sets of Toilet block each with 3 Toilets and one bathroom Of which 12000sq ft is RC roof 12 ft height and balance 13000 Sq ft asbestos roofing height 15ft and centre 24 ft. Floor– Industrial dewatered Shutters–3 nos with Canopy On the Malampuzha bye pass road. Container movement and destuffing available. Rate per sq ft–Rs. 12/Sq ft Security deposit– 6 months rent. Other amenities: Ample truck parking space,Office blocks,Toilet blocks,Malampuzha water connection as well as bore well. Asking Price :– 420000/Month