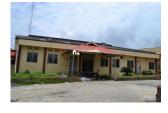

## 35000 Sq Ft Warehouse for Rent in Palakkad

Malampuzha, Palakkad, Palakkad ,678651

## Description

Ware house For rent – Palakkad 25000 Sq ft / 10000 Sq ft / 6000 Sq ft – suitable for FM CG / Garments / storage – Location– 8 KM from Palakkad Town , On Malampuzha Bye pass Road next to new IIT campus and Augustin Colours, 1.5 KM from Coimbatore–Cochin highway. Carpet area– RC Roof , workmen stay area 2 sets of Toilet block each with 3 Toilets and one bathroom Of which 12000sq ft is RC roof 12 ft height and balance 13000 Sq ft asbestos roofing height 15ft and centre 24 ft. Floor– Industrial dewatered Shutters–3 nos with Canopy On the Malampuzha bye pass road. Container movement and destuffing available. Rate per sq ft–Rs. 12/Sq ft Security deposit– 6 months rent. Other amenities: Ample truck parking space,Office blocks,Toilet blocks,Malampuzha water connection as well as bore well. Asking Price :– 420000/Month