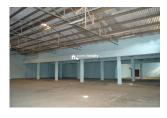

## Description

Ware house For rent – Palakkad 25000 Sq ft / 10000 Sq ft / 6000 Sq ft – suitable for FM CG / Garments / storage – Location– 8 KM from Palakkad Town , On Malampuzha Bye pass Road next to new IIT campus and Augustin Colours, 1.5 KM from Coimbatore–Cochin highway. Carpet area– RC Roof , workmen stay area 2 sets of Toilet block each with 3 Toilets and one bathroom Of which 12000sq ft is RC roof 12 ft height and balance 13000 Sq ft asbestos roofing height 15ft and centre 24 ft. Floor– Industrial dewatered Shutters–3 nos with Canopy On the Malampuzha bye pass road. Container movement and destuffing available. Rate per sq ft–Rs. 12/Sq ft Security deposit– 6 months rent. Other amenities: Ample truck parking space,Office blocks,Toilet blocks,Malampuzha water connection as well as bore well. Asking Price :– 420000/Month