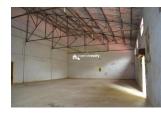

## Description

Ware house For rent – Palakkad 25000 Sq ft / 10000 Sq ft / 6000 Sq ft – suitable for FM CG / Garments / storage – Location– 8 KM from Palakkad Town , On Malampuzha Bye pass Road next to new IIT campus and Augustin Colours, 1.5 KM from Coimbatore–Cochin highway. Carpet area– RC Roof , workmen stay area 2 sets of Toilet block each with 3 Toilets and one bathroom Of which 12000sq ft is RC roof 12 ft height and balance 13000 Sq ft asbestos roofing height 15ft and centre 24 ft. Floor– Industrial dewatered Shutters–3 nos with Canopy On the Malampuzha bye pass road. Container movement and destuffing available. Rate per sq ft–Rs. 12/Sq ft Security deposit– 6 months rent. Other amenities: Ample truck parking space,Office blocks,Toilet blocks,Malampuzha water connection as well as bore well. Asking Price :– 420000/Month