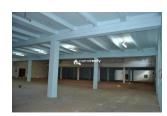

## Description

Ware house For rent – Palakkad 25000 Sq ft / 10000 Sq ft / 6000 Sq ft – suitable for FM CG / Garments / storage – Location– 8 KM from Palakkad Town , On Malampuzha Bye pass Road next to new IIT campus and Augustin Colours, 1.5 KM from Coimbatore–Cochin highway. Carpet area– RC Roof , workmen stay area 2 sets of Toilet block each with 3 Toilets and one bathroom Of which 12000sq ft is RC roof 12 ft height and balance 13000 Sq ft asbestos roofing height 15ft and centre 24 ft. Floor– Industrial dewatered Shutters–3 nos with Canopy On the Malampuzha bye pass road. Container movement and destuffing available. Rate per sq ft–Rs. 12/Sq ft Security deposit– 6 months rent. Other amenities: Ample truck parking space,Office blocks,Toilet blocks,Malampuzha water connection as well as bore well. Asking Price :– 420000/Month