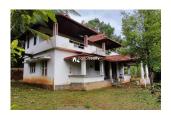

# 1 acre 30 cent land with Traditional house for sale near meppadi @ 1.10 Cr...

## Description

1.30 acre with 5 bhk (1500 sqft) traditional house for sale in Mukkamkunnu near Meppadi.... Some maintenance work have to be done... Mainly Coffee,Pepper and Coconut are cultivated.. Water source :- Open well... 50 m of Mud road access from Tarring road... 5 km from Karapuzha dam and 1 km from Mukkamkunnu and 400 m from Muttil – Meppadi bus route... Property located in Calm and quiet area with beautiful view... Asking price :- 1.10 Cr.... More details please contact 9656866955