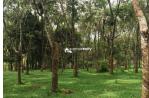

## Description

Total land area :- 3 acre.. Location :- Karakkamala... 200m from Anjukunnu - Karakkamala road.... There is old roof tiled house in this property... Rubber, Areca, Coffee as main cultivation's... Water source :- Open well, electricity also available... 200m mud road access from tarring road.. Asking Price :- 32 lakh/acre....

## Property Media

www.parrotrealty.com

parrotrealtyservices@gmail.com

2nd Floor, Amrutheswari Complex, Panamaram 😡

+91 9656 866 955 🕓

www.parrotrealty.com

parrotrealtyservices@gmail.com 🔯

2nd Floor, Amrutheswari Complex, Panamaram 💽