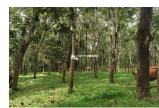

## Description

Total land area :- 3 acre.. Location :- Karakkamala... 200m from Anjukunnu - Karakkamala road.... There is old roof tiled house in this property... Rubber, Areca, Coffee as main cultivation's... Water source :- Open well, electricity also available... 200m mud road access from tarring road.. Asking Price :- 32 lakh/acre....

## Property Media

www.parrotrealty.com

parrotrealtyservices@gmail.com

2nd Floor, Amrutheswari Complex, Panamaram 😡

+91 9656 866 955 🕓

www.parrotrealty.com

parrotrealtyservices@gmail.com 🔯

2nd Floor, Amrutheswari Complex, Panamaram 💽