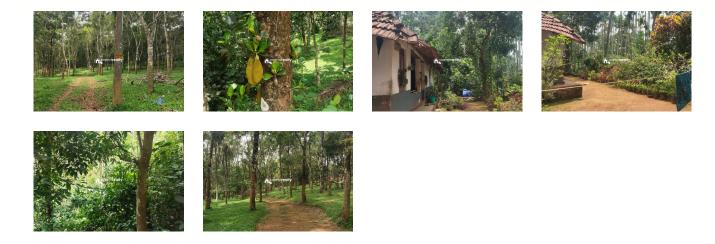

## Description

Total land area :- 3 acre.. Location :- Karakkamala... 200m from Anjukunnu - Karakkamala road.... There is old roof tiled house in this property... Rubber, Areca, Coffee as main cultivation's... Water source :- Open well, electricity also available... 200m mud road access from tarring road.. Asking Price :- 32 lakh/acre....

## Property Media

www.parrotrealty.com

parrotrealtyservices@gmail.com

2nd Floor, Amrutheswari Complex, Panamaram 😡

+91 9656 866 955 🕓

www.parrotrealty.com

parrotrealtyservices@gmail.com 🔯

2nd Floor, Amrutheswari Complex, Panamaram 💽