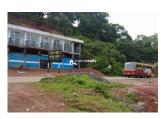

## Description

Total land area :- 1.20 Acre.. Out of this property 34 cent is situated near to highway remaining 86 cent is located away from this 34 cent... This is a Commercial property – that suitable for all types of constructions... Main attractions :- Popular Chain tree and Lakkidi view point with in 1 km from this property.. Construction of the access bridge will be completed as soon as possible... 3 star Category hotels available near this property... Asking price :- 5 lakh/cent.....