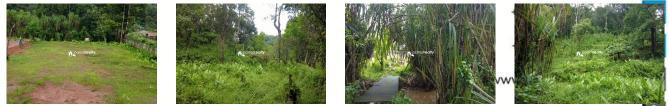

## Description

Total land area :- 1.20 Acre.. Out of this property 34 cent is situated near to highway remaining 86 cent is located away from this 34 cent... This is a Commercial property – that suitable for all types of constructions... Main attractions :- Popular Chain tree and Lakkidi view point with in 1 km from this property.. Construction of the access bridge will be completed as soon as possible... 3 star Category hotels available near this property... Asking price :- 5 lakh/cent.....