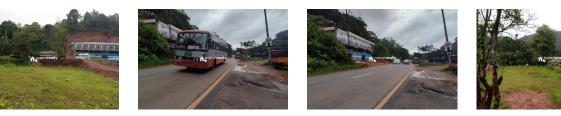

## Description

Total land area :- 1.20 Acre.. Out of this property 34 cent is situated near to highway remaining 86 cent is located away from this 34 cent... This is a Commercial property – that suitable for all types of constructions... Main attractions :- Popular Chain tree and Lakkidi view point with in 1 km from this property.. Construction of the access bridge will be completed as soon as possible... 3 star Category hotels available near this property... Asking price :- 5 lakh/cent.....