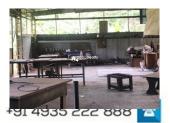

## Description

Total land area :- 20 cent..... Building details :- 4000 sqft, all facilities available (electricity, water,road,parking area)... 50 m from bypass road.... One of the best property for Factory purpose... Per month :- 60000/- Advance - 8 lakh... More details please contact :- 9656866955