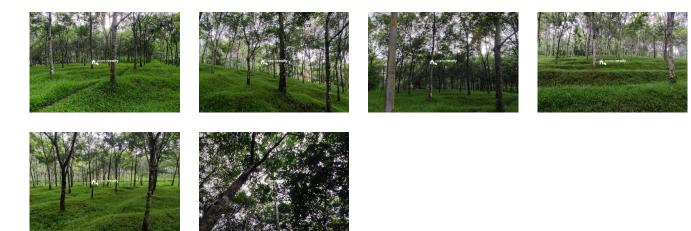

## Description

Beautiful 1.22 acre land for sale in Kalluvayal.... Property located 4 km away from pulpally.... This land is fully planted with rubber..... Plant type :- 105 (Tapping is not started yet)..... Tarring road access..... Asking Price :- 35 lakh/acre.... More details please contact :- 9656866955