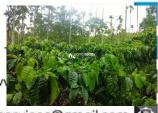

# Description

Out of this about 6 acre fully planted with coffee.. Rubber, Pepper, Coconut and Areca are cultivated in the remaining portion.... An old house, Cow shed and an agricultural store room are also Included in this property.... Concreted ground for agri processes, Big natural pond for irrigation..... Road access through two side.... 6 km from Bathery – Mananthavady highway.... Asking Price :– 25 lakh/acre..... More details about this property please contact :– 9656866955