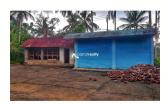

# Description

Out of this about 6 acre fully planted with coffee.. Rubber, Pepper, Coconut and Areca are cultivated in the remaining portion.... An old house, Cow shed and an agricultural store room are also Included in this property.... Concreted ground for agri processes, Big natural pond for irrigation..... Road access through two side.... 6 km from Bathery – Mananthavady highway.... Asking Price :– 25 lakh/acre..... More details about this property please contact :– 9656866955