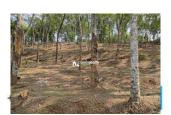

## Description

Land area :- 1.75 acre ... Main cultivation's :- Areca and Rubber 4 km from Panamaram town... Road facility :- 200 mtr mud road.... Asking price:- 40,00,000/acre More details :- Midhun George, 9656866955