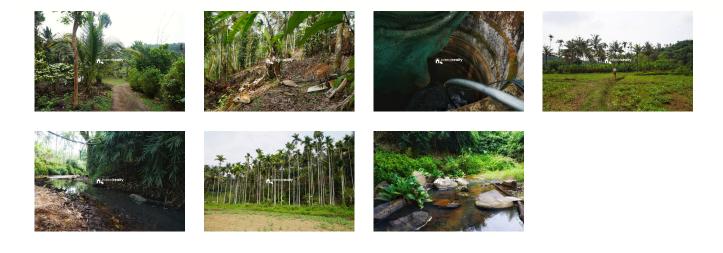

# Description

Total area :- 2.42 acre Out off this 50 cent used for dry land with an old house and 1 acre 92 cent used for wet land..... Coconut and Coffee as main cultivation..... Water source :- Open well .... 1 km away from Payyampally town... One of the best property for Agriculture Purpose.. Asking price :- 33 lakh.... More details please contact :- 9656866955