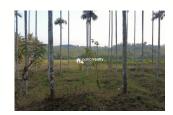

### Description

Land area :- 2 acre 20 cent... Out off this 15 cent used for wet land and 2.05 acre used for dry land..... There is 1200 sqft 3 bhk house in this property....... Main cultivation's :- Coffee,Areca,Coconut ...... Water facility :- Open well for home purpose and ponds for irrigation.... Road facility :- 750 m mud road access.... Electricity available..... Property located in 8 km from Mananthavady and 2 km from Mananthavady - Mysore highway.... Asking price :- 30 lakhs/ acre....