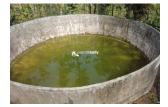

# Description

16 km away from meppadi town...... Coffee,Cardamom,Pepper,and oud are main cultivations.... Out off this about 10 acre is Coffee and Pepper.... 4000 group of Cardamom and 1000 plants of oud are here..... A small house and ground and effective Irrigation system also included in this property.... Main advantages of this property is beautiful and rich in Biodiversity.... Asking Price :- 25 lakh /acre.....