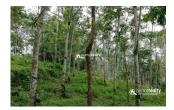

## Description

2 acre land in Neikuppa near Nadavayal. Main cultivations – Rubber, Areca, Coconut. Property situated in calm and quiet area with lots of greeneries around. Panchayath road access. This property is located 600m from Nadavayal town. Great potential for Investors! Asking Price: 22lakh/acre.

## Property Media

www.parrotrealty.com

parrotrealtyservices@gmail.com

+91 4935 222 888 🕿

+91 9656 866 955

www.parrotrealty.com

parrotrealtyservices@gmail.com