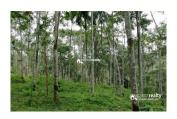

## Description

2 acre land in Neikuppa near Nadavayal. Main cultivations – Rubber, Areca, Coconut. Property situated in calm and quiet area with lots of greeneries around. Panchayath road access. This property is located 600m from Nadavayal town. Great potential for Investors! Asking Price: 22lakh/acre.

## Property Media

www.parrotrealty.com

parrotrealtyservices@gmail.com

+91 4935 222 888 🕿

+91 9656 866 955

www.parrotrealty.com

parrotrealtyservices@gmail.com