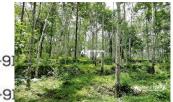

## Description

2 acre land in Neikuppa near Nadavayal. Main cultivations – Rubber, Areca, Coconut. Property situated in calm and quiet area with lots of greeneries around. Panchayath road access. This property is located 600m from Nadavayal town. Great potential for Investors! Asking Price: 22lakh/acre.

## Property Media

www.parrotrealty.com

parrotrealtyservices@gmail.com

+91 4935 222 888 🕿

+91 9656 866 955

www.parrotrealty.com

parrotrealtyservices@gmail.com