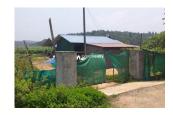

### Description

A running one acre farm for sale in Bathery at wayanad district. It consists 24 cow's with all amenities like Bore well, grass slicing machine and dryer so on. Monthly income is 2,45,000. (2 lakh 45 thousand) Its hardly one kilometre from Chulliyode.flood free are and there is no landslides. The price is 50 Lakhs and it's slightly negotiable.