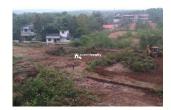

# 90 Cents of Commercial Land(Corner Land) for sale at Kuttiyatoor, Varam, Kannur

Kuttiyatoor, Varam, Kannur ,670594

## Description

90 Cents of Commercial Land(Corner Land) for sale at Kuttiyatoor, Varam, Kannur Price 3 Lakhs/Cent
\*Negotiable Near Salafi English medium school KUTTIYATOOR 5 kms from Chovva – Mattanur Highway 18
kms from kannur international airport