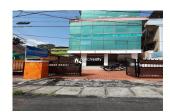

# Semi furnished Office space for Rent at Panavila Junction, Trivandrum en IN

Panavila, Tvm, Thiruvananthapuram, 695014

## Description

Semi furnished Office space for Rent at Panavila Junction, Trivandrum en IN Rent - 20000 Advance - 200000 (Negotiable) Built up area- 1300, Carpet area- 1000 Project name : Arafa plaza Main Road Frontage First floor available for Rent Car parking, washroom and prayer hall avaliable. Near by PRS building Interested people please contact - 9446700683, 7994421050 \*WhatsApp