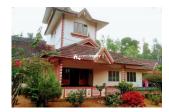

## Description

A high class Ayurveda healthcare centre set in 7.55 Acres (305.85 ares) of land in the scenic environment of Kumili, at an altitude of 1200 meters above sea level. Tarred road with heavy vehicle access. Built in traditional Kerala style, a two storied building and an interconnected dining kitchen etc. 8 big two bedrooms with attached spacious toilets, uzhichil table and balconies in the GF. 2 luxury suit rooms with living, BR, toilets, uzhichil table and balconies in the GF. Office room, Lobby, Lounge and reception counter, Administrative office. Very big dinning hall, pantry, dish washing area, kitchen serving traditional Ayurveda vegetarian cuisine, work area, store, servents room and toilets in an interconnected separate block. 5 bath attached rooms in the first floor used as accommodation for resident doctor, visiting doctors and guests. Elegant welcome arch gate with security cabin in the entrance. OP ward, female staff quarters, staff canteen, cattle shed, Yoga hall, performing arts hall, male staff quarters, goat shed, water storage tank, 2 wells, one small pond with a shed and a very big pond, boundaries properly demarcated and fence and compound wall. Telephone, internet (made available sensibly so as not to disturb the tranquility of the therapeutic experience). Asking price 19.50 CR. Negotiable. Contact: Surendran M. (M) 9567164411. surendran makkalveettil@gmail.com