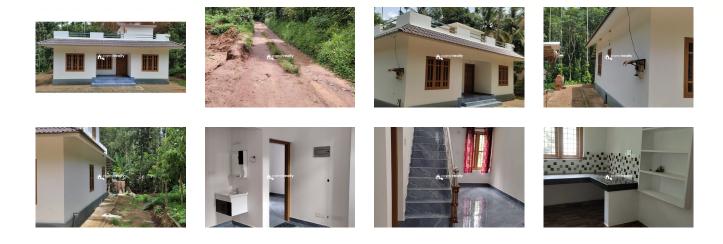

## Description

Newly Constructed House for sale in pulpally..... Place – Pulpally.... Distance – Just 3 km from Pulpally town...... Area – 18 cent with house...... House – 1000 sqft,3bhk & 2 bathroom(1 attached)...... Water & electricity also available..... Mud road frontage...... 250 m from Pulpally – Bathery highway..... Easy access to all facilities in around 3 km – school, college, shop, hotel Asking price: 40 lakh If you are interested, kindly call us through Whats app : 9656866955......